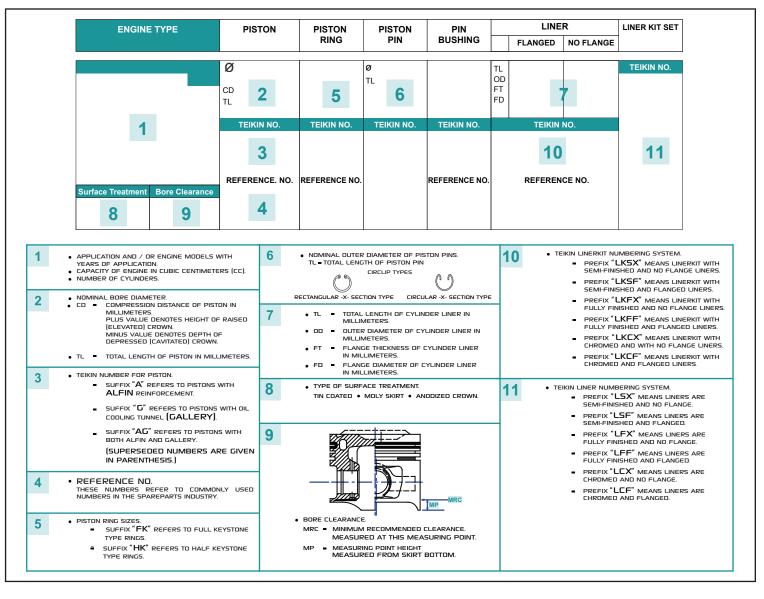

## TOYOTA

| ENGINE TYPE                                                         |        | PISTON                             | PISTON<br>RING                                              | PISTON<br>PIN         | PIN                                         | LINER                |                                                   |               | LINER KIT SET              |  |
|---------------------------------------------------------------------|--------|------------------------------------|-------------------------------------------------------------|-----------------------|---------------------------------------------|----------------------|---------------------------------------------------|---------------|----------------------------|--|
|                                                                     |        |                                    |                                                             |                       | BUSHING                                     |                      | FLANGED                                           | NO FLANGE     |                            |  |
| 1HD-T LATE 4163                                                     |        | <b>94.00</b> -16.2 49.7 80.7       | 1 - 2.0 HK<br>1 - 2.0<br>1 - 4.0                            | Ø 33.010<br>TL 73.00  |                                             | TL<br>OD<br>FT<br>FD | 168.0<br>98.0<br>2.5<br>103.0                     | 168.0<br>98.0 |                            |  |
|                                                                     |        | TEIKIN NO.<br>46268<br>46268A      | TEIKIN NO.<br>R 46257                                       | TEIKIN NO.<br>P 46268 | TEIKIN NO.<br>B 46268                       |                      | TEIKIN NO.<br>LSF 46257<br>LSX 46257<br>LFX 46257 |               | LKSX 46268A<br>LKFX 46268A |  |
| Surface Treatment Bore Clearant Tin Coated MRC: 0.030 m MP: 10.00 m | e<br>m | <b>EFERENCE NO.</b><br>13101-17040 | REFERENCE NO.<br>13011-17010/1/20/30<br>13013-17010/1/20/30 |                       | REFERENCE NO.<br>90999-73127<br>90999-73137 |                      | <b>REFEREN</b><br>11461-17                        |               |                            |  |

## How To Read The Above Catalog Data