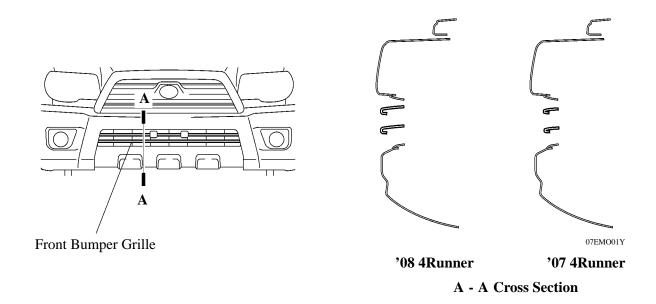

# **4RUNNER**

### **OUTLINE OF NEW FEATURES**

The following changes are made for the 2008 model year.

### 1. Exterior

The design of the front bumper grille has been changed.



### 2. Brake Control System

- The VSC OFF switch is used on all models. For details, see page 5.
- An Auto LSD function is added to the brake control system for the 1GR-FE engine 4WD models.

## 3. Tire Pressure Warning System

• In the tire pressure warning system, the following items have been changed.

| Changed Item                                                                                                                                                                      | '08 4Runner                                                                  | '07 4Runner                              |
|-----------------------------------------------------------------------------------------------------------------------------------------------------------------------------------|-----