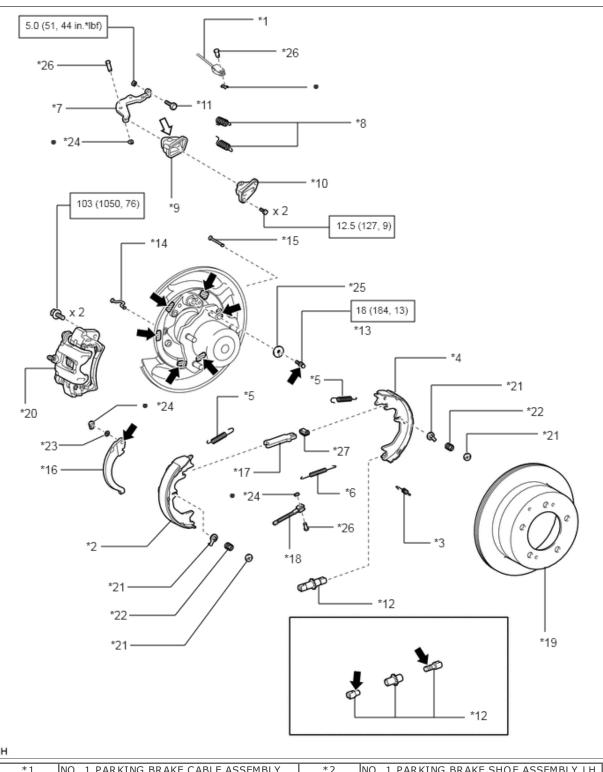

## **ILLUSTRATION**

| *1  | NO. 1 PARKING BRAKE CABLE ASSEMBLY                | *2  | NO. 1 PARKING BRAKE SHOE ASSEMBLY LH              |
|-----|---------------------------------------------------|-----|---------------------------------------------------|
| *3  | NO. 1 PARKING BRAKE SHOE RETURN<br>TENSION SPRING | *4  | NO. 2 PARKING BRAKE SHOE ASSEMBLY LH              |
| *5  | NO. 2 PARKING BRAKE SHOE RETURN<br>TENSION SPRING | *6  | NO. 3 PARKING BRAKE SHOE RETURN<br>TENSION SPRING |
| *7  | PARKING BRAKE BELL CRANK LH                       | *8  | PARKING BRAKE BELL CRANK RETURN<br>TENSION SPRING |
| *9  | PARKING BRAKE BELLCRANK BOOT                      | *10 | PARKING BRAKE BELLCRANK BRACKET                   |
| *11 | PARKING BRAKE BELLCRANK STOPPER<br>BOLT           | *12 | PARKING BRAKE SHOE ADJUSTING SCREW SET            |
| *13 | PARKING BRAKE SHOE GUIDE PLATE SET                | *14 | PARKING BRAKE SHOE HOLD DOWN                      |

|          | BOLT                                                       |            | SPRING PIN (for Front Side)                        |
|----------|------------------------------------------------------------|------------|----------------------------------------------------|
| *15      | PARKING BRAKE SHOE HOLD DOWN<br>SPRING PIN (for Rear Side) | *16        | PARKING BRAKE SHOE LEVER LH                        |
| *17      | PARKING BRAKE SHOE STRUT LH                                | *18        | PARKING BRAKE WIRE                                 |
| *19      | REAR DISC                                                  | *20        | REAR DISC BRAKE CYLINDER ASSEMBLY LH               |
| *21      | PARKING BRAKE SHOE HOLD DOWN<br>SPRING CUP                 | *22        | PARKING BRAKE SHOE HOLD DOWN<br>COMPRESSION SPRING |
| *23      | SHIM                                                       | *24        | C-WASHER                                           |
| *25      | SHOE GUIDE PLATE                                           | *26        | PIN                                                |
| *27      | PARKING BRAKE SHOE STRUT<br>COMPRESSION SPRING             | -          | -                                                  |
|          | N*m (kgf*cm, ft.*lbf): Specified torque                    | •          | Non-reusable part                                  |
| <b>→</b> | High-temperature grease                                    | $\uparrow$ | Lithium soap base glycol grease                    |