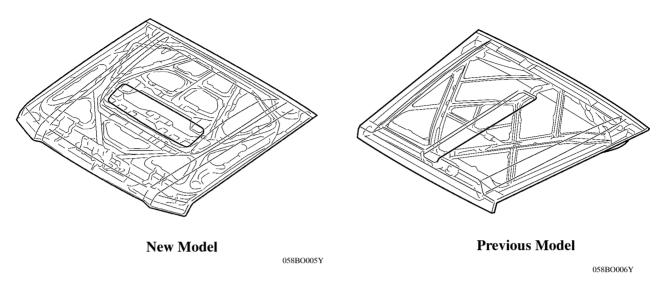

# 3. Hood Assembly

• Along with the introduction of the 1VD-FTV engine models, the design of the hood has been changed.

• Along with the introduction of the 1VD-FTV engine models, a hood bulge is provided.