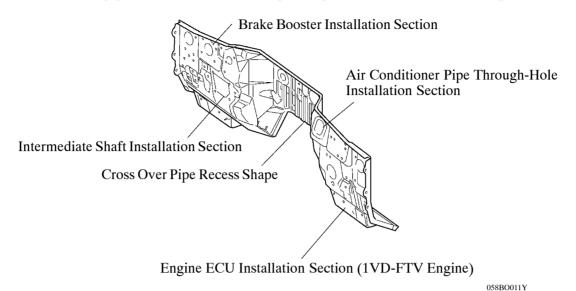

#### 6. Dash Panel Assembly

Along with the introduction of the 1VD-FTV engine models, the sections for installing the brake booster, intermediate shaft, and the through-holes for the air conditioner pipe have been changed. Also, a recess shape for the cross over pipe and a section for installing the engine ECU for the 1VD-FTV engine have been added.