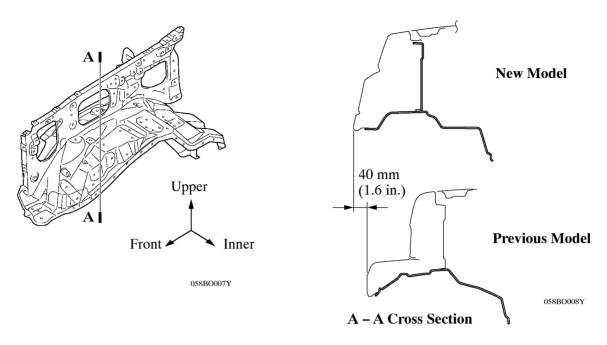

# 3. Hood Assembly

• Along with the introduction of the 1VD-FTV engine models, the design of the hood has been changed.

• Along with the introduction of the 1VD-FTV engine models, a hood bulge is provided.

A - A Cross Section