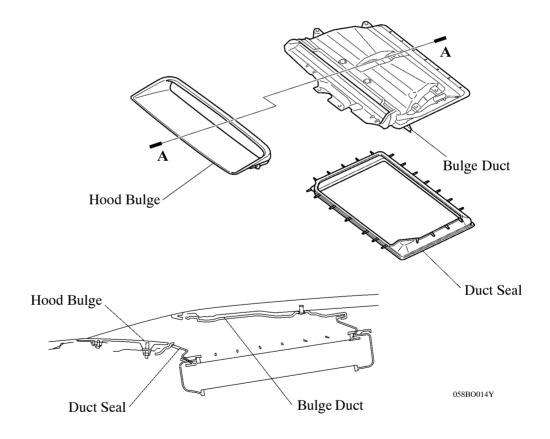

# 3. Hood Assembly

• Along with the introduction of the 1VD-FTV engine models, the design of the hood has been changed.

• Along with the introduction of the 1VD-FTV engine models, a hood bulge is provided.

A - A Cross Section