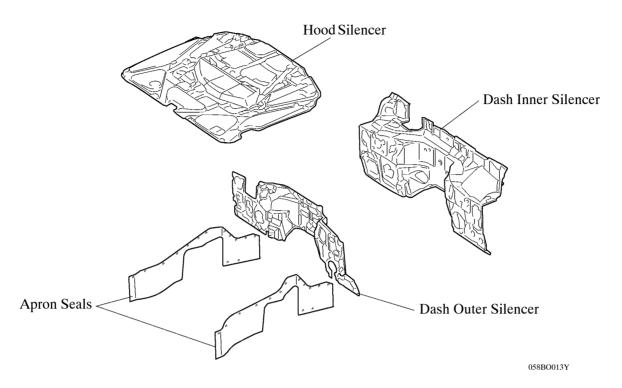

## 8. Front Body Silencer

Along with the introduction of the 1VD-FTV engine models, a front body is provided. Consequently, silencers and seals are provided in various areas of the front body.