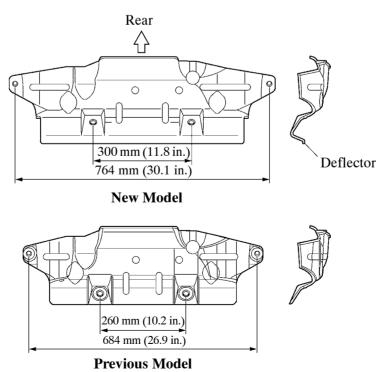

## 9. Engine Under Cover

Along with the introduction of the 1VD-FTV engine models, the front tread has been widened on all models. Consequently, the engine under cover has been widened, and a deflector is provided to deflect the warm air.