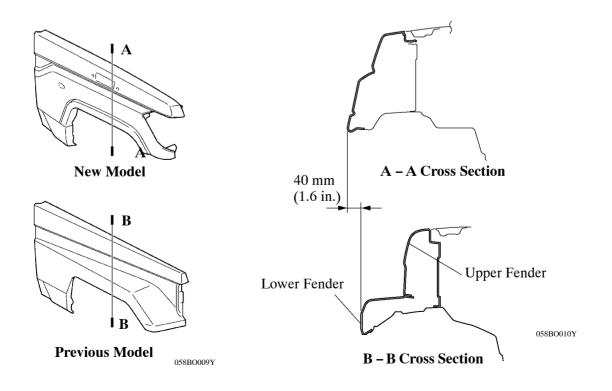

#### 5. Fender Assembly

- Along with the introduction of the 1VD-FTV engine models, the front tread has been widened on all models. Accordingly, the fender has been widened.
- Along with the provision of the front body, the design has been changed.
- Along with the integration of the upper and lower fenders, the construction of the fender assembly has been changed.