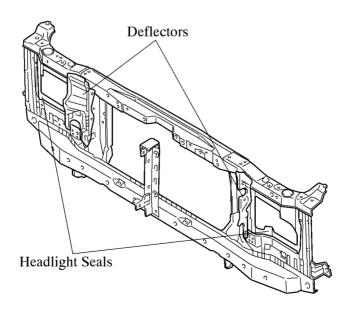

## 2. Deflector and Headlight Seal

Along with the provision of a front body due to the introduction of the 1VD-FTV engine models, deflectors and headlight seals are provided to deflect the heat from the air conditioner away from the condenser.