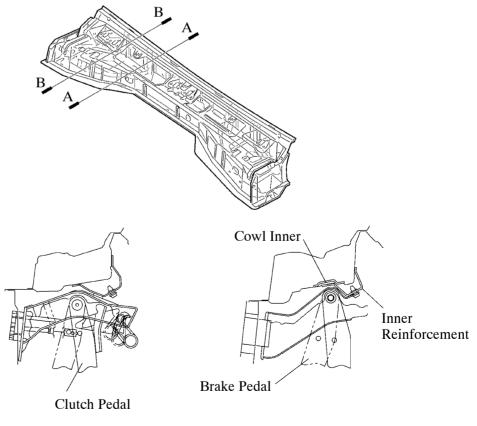

#### 7. Cowl Assembly

Along with the introduction of the 1VD-FTV engine models, the brake pedal has been changed. Consequently, the shape of the cowl inner has been changed and an inner reinforcement is provided.

A - A Cross Section

**B - B Cross Section** 