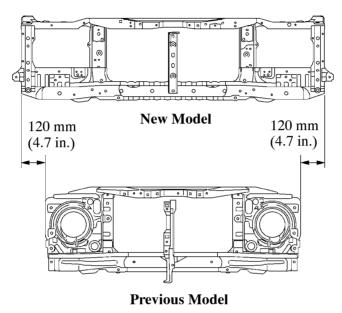

#### 1. Radiator Support Assembly

- Along with the introduction of the 1VD-FTV engine models, the front tread has been widened on all models. Accordingly, the radiator support has been widened.
- Along with the change in the design of the headlights and the radiator grille, the construction has been changed.