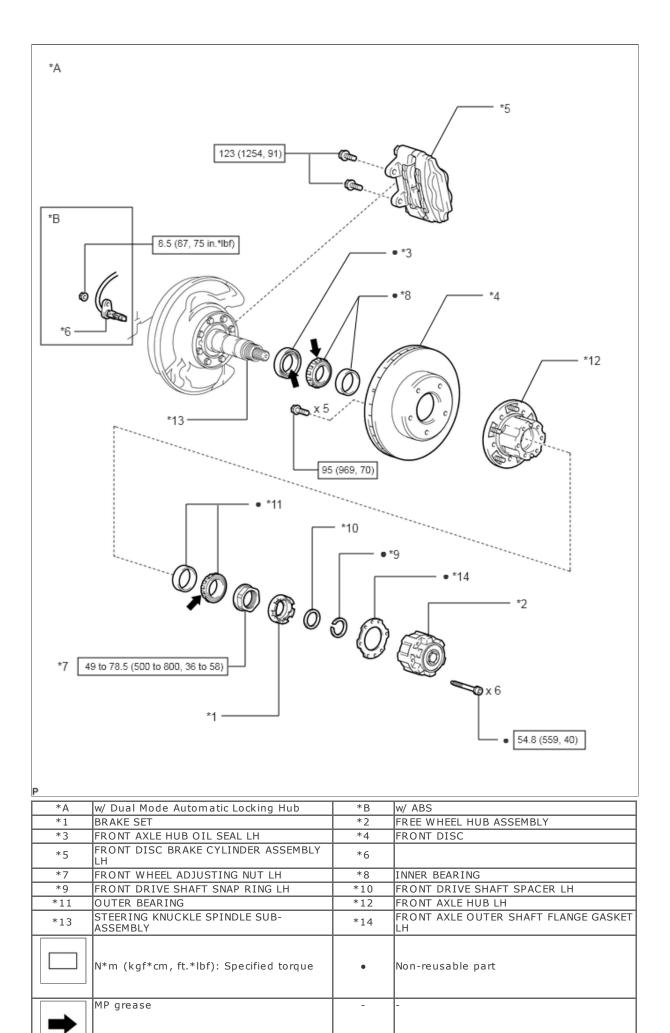

HEEL HUB COVER SUB-ASSEMBLY<br>LH |
| *9       | FREE WHEEL HUB RING LH                     | *10 | FREE WHEEL HUB GASKET LH                |
| *11      | FRONT AXLE OUTER SHAFT FLANGE<br>GASKET LH | *12 | FRONT AXLE SHAFT CONE WASHER            |
| *13      | FRONT WHEEL ADJUSTING LOCK WASHER          | *14 | FRONT AXLE HUB CLAW WASHER LH           |
| *15      | OUTER BEARING                              | *16 | FRONT AXLE HUB LH                       |
| *17      | STEERING KNUCKLE SPINDLE SUB-<br>ASSEMBLY  | -   | -                                       |
|          | N*m (kgf*cm, ft.*lbf): Specified torque    | •   | Non-reusable part                       |
| <b>→</b> | MP grease                                  | -   | -                                       |

## **ILLUSTRATION**



© 2012 TOYOTA MOTOR CORPORATION. All Rights Reserved.