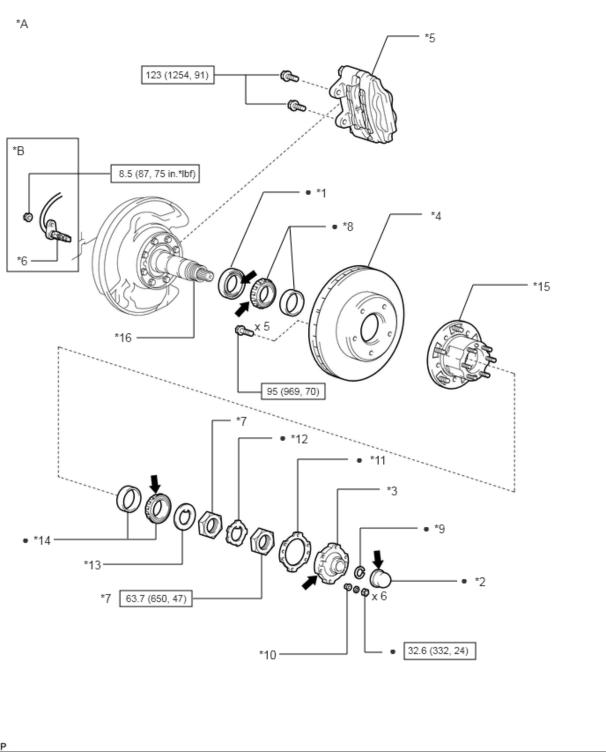

## **ILLUSTRATION**

| *A  | w/o Free Wheel Hub                         | *B  | w/ ABS                            |
|-----|--------------------------------------------|-----|-----------------------------------|
| *1  | FRONT AXLE HUB OIL SEAL LH                 | *2  | FRONT AXLE OUTER SHAFT FLANGE CAP |
| *3  | FRONT AXLE OUTER SHAFT FLANGE LH           | *4  | FRONT DISC                        |
| *5  | FRONT DISC BRAKE CYLINDER ASSEMBLY LH      | *6  |                                   |
| *7  | FRONT WHEEL ADJUSTING NUT LH               | *8  | INNER BEARING                     |
| *9  | FRONT DRIVE SHAFT SNAP RING LH             | *10 | FRONT AXLE SHAFT CONE WASHER      |
| *11 | FRONT AXLE OUTER SHAFT FLANGE<br>GASKET LH | *12 | FRONT WHEEL ADJUSTING LOCK WASHER |
| *13 | FRONT AXLE HUB CLAW WASHER LH              | *14 | OUTER BEARING                     |
|     |                                            |     |                                   |

| *15      | FRONT AXLE HUB LH                       |   | STEERING KNUCKLE SPINDLE SUB-<br>ASSEMBLY |
|----------|-----------------------------------------|---|-------------------------------------------|
|          | N*m (kgf*cm, ft.*lbf): Specified torque | • | Non-reusable part                         |
| <b>→</b> | MP grease                               | - | -                                         |