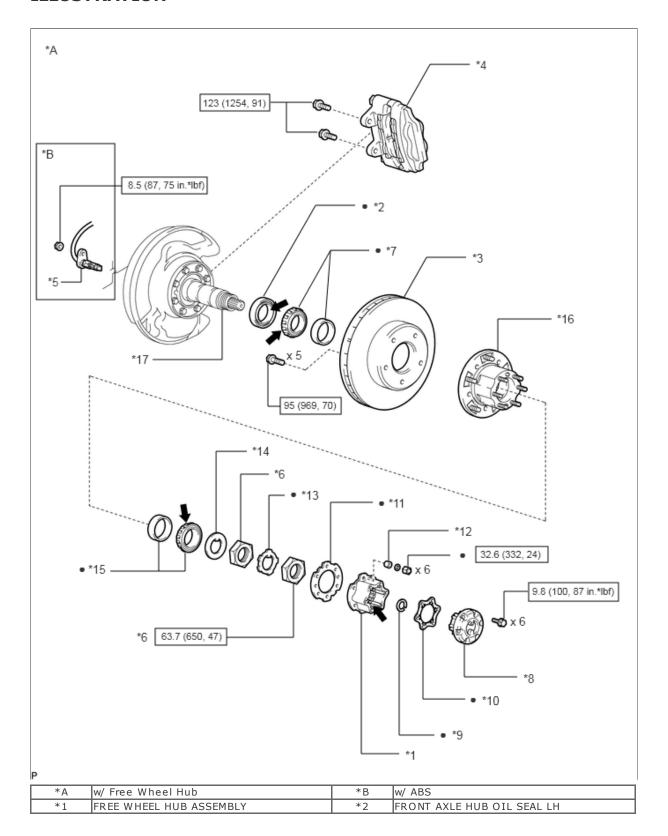

## **ILLUSTRATION**

| *3       | FRONT DISC                                 | *4  | FRONT DISC BRAKE CYLINDER ASSEMBLY LH   |
|----------|--------------------------------------------|-----|-----------------------------------------|
| *5       |                                            | *6  | FRONT WHEEL ADJUSTING NUT LH            |
| *7       | INNER BEARING                              | *8  | FREE WHEEL HUB COVER SUB-ASSEMBLY<br>LH |
| *9       | FREE WHEEL HUB RING LH                     | *10 | FREE WHEEL HUB GASKET LH                |
| *11      | FRONT AXLE OUTER SHAFT FLANGE<br>GASKET LH | *12 | FRONT AXLE SHAFT CONE WASHER            |
| *13      | FRONT WHEEL ADJUSTING LOCK WASHER          | *14 | FRONT AXLE HUB CLAW WASHER LH           |
| *15      | OUTER BEARING                              | *16 | FRONT AXLE HUB LH                       |
| *17      | STEERING KNUCKLE SPINDLE SUB-<br>ASSEMBLY  | -   | -                                       |
|          | N*m (kgf*cm, ft.*lbf): Specified torque    | •   | Non-reusable part                       |
| <b>→</b> | MP grease                                  | -   | -                                       |